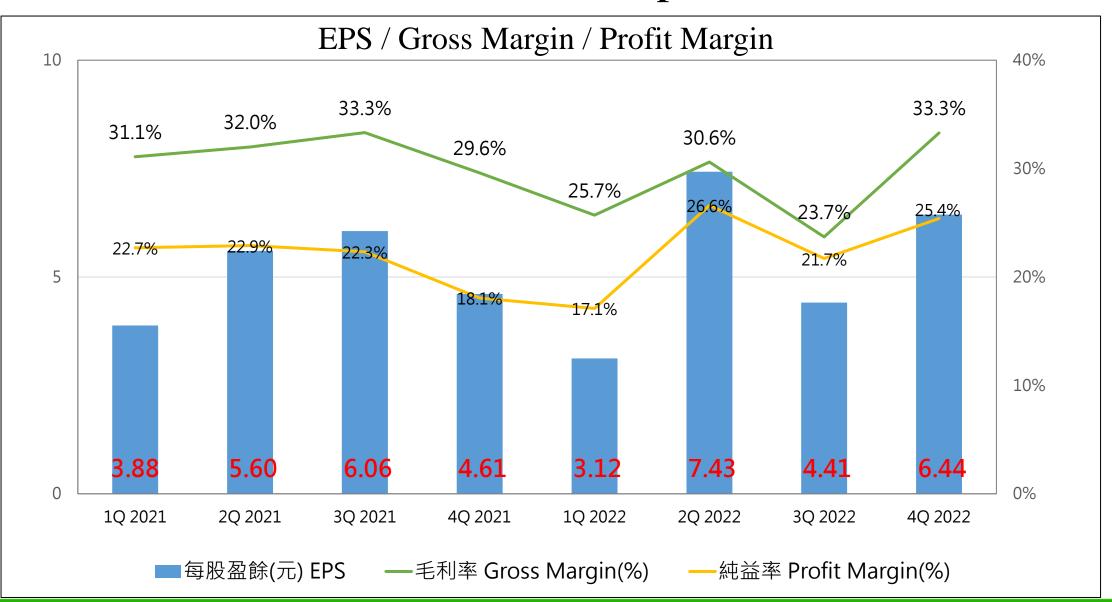

### O-TA Consolidated Income Statement

| Expressed in Thousands of New Taiwan                   | 1/1~12/31 (For  | 差異 diff. |                 |        |           |         |
|--------------------------------------------------------|-----------------|----------|-----------------|--------|-----------|---------|
| Dollars, Except for Earnings Per Common                | 1/1~12/31, 2022 |          | 1/1~12/31, 2021 |        | 左共 UIII.  |         |
| Share                                                  | 金額 Amount       | %        | 金額 Amount       | %      | 金額 Amount | %       |
| 營業收入<br>Operating Revenue                              | 7,700,322       | 100.0%   | 7,880,132       | 100.0% | -179,810  | (2.3%)  |
| 營業毛利<br>Operating Margin                               | 2,220,926       | 28.8%    | 2,487,575       | 31.6%  | -266,649  | (10.7%) |
| 營業費用<br>Operating Expenses                             | 442,437         | 5.7%     | 489,543         | 6.2%   | -47,106   | (9.6%)  |
| 營業利益<br>Operating Income                               | 1,778,489       | 23.1%    | 1,998,032       | 25.4%  | -219,543  | (11.0%) |
| 繼續營業單位本期淨利<br>Continuing operating income after tax    | 1,793,142       | 23.3%    | 1,690,175       | 21.4%  | 102,967   | 6.1%    |
| 停業單位稅後損益<br>Dscontinued operation income               | 0               | 0.0%     | (3,718)         | (0.0%) | 3,718     | 100.0%  |
| 本期淨利<br>Net Income                                     | 1,793,142       | 23.3%    | 1,686,457       | 21.4%  | 106,685   | (6.3%)  |
| 母公司(損)益<br>Parent Co. Income (Loss)                    | 1,793,142       | 23.3%    | 1,688,279       | 21.4%  | 104,863   | 6.2%    |
| 繼續營業單位每股盈餘(元)<br>EPS on continued operations (dollar)  | 21.40           |          | 20.17           |        | 1.23      |         |
| 停業單位每股盈餘(元)<br>EPS on discontinued operations (dollar) | 0.00            |          | (0.02)          |        | 0.02      |         |
| 每股盈餘(元)<br>Earnings Per Share (dollar)                 | 21.40           |          | 20.15           |        | 1.25      |         |

### Operating Revenue VS Net Income

### O-TA 8924 Profit profile