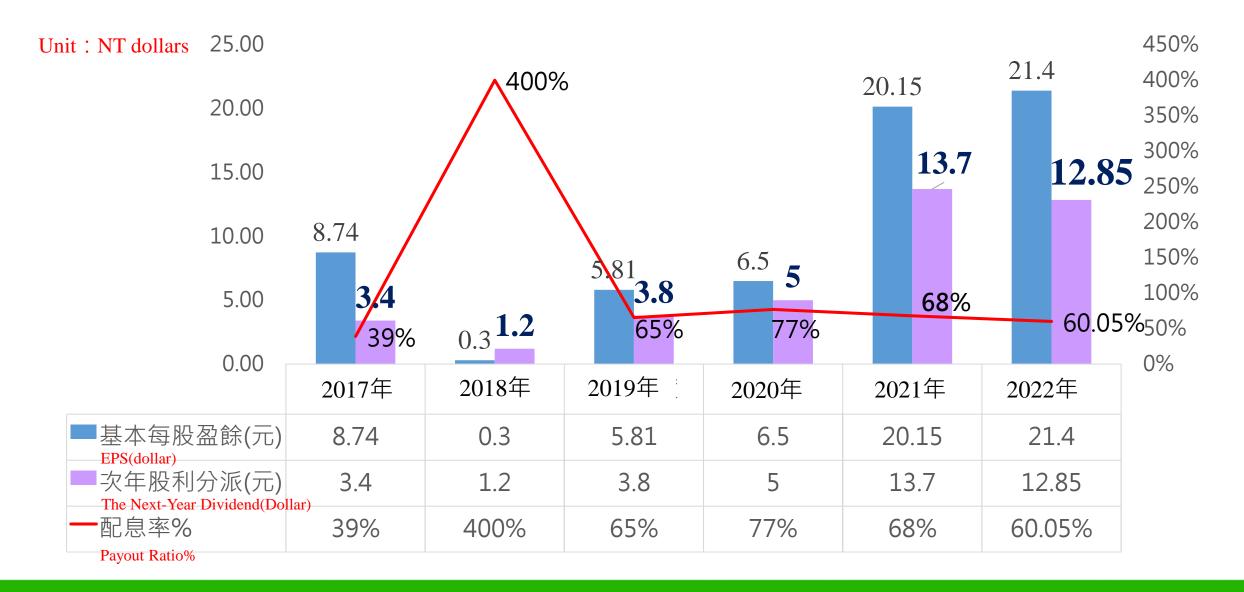

%  |
| 本期淨利<br>Net Income                                     | 1,793,142       | 23.3%    | 1,686,457       | 21.4%  | 106,685   | (6.3%)  |
| 母公司(損)益<br>Parent Co. Income (Loss)                    | 1,793,142       | 23.3%    | 1,688,279       | 21.4%  | 104,863   | 6.2%    |
| 繼續營業單位每股盈餘(元)<br>EPS on continued operations (dollar)  | 21.40           |          | 20.17           |        | 1.23      |         |
| 停業單位每股盈餘(元)<br>EPS on discontinued operations (dollar) | 0.00            |          | (0.02)          |        | 0.02      |         |
| 每股盈餘(元)<br>Earnings Per Share (dollar)                 | 21.40           |          | 20.15           |        | 1.25      |         |



### Operating Revenue VS Net Income





### O-TA 8924 Profit profile





## 2017-2022 EPS and Dividends





# **Industry Overview**

## Health topics increase business opportunities

 According to international Plunkett Research statistics · global sports and leisure business opportunities value around 1.5 trillion USD per year • Sports prevail.



# Golf Industry Status

Post-epidemic life style change !Go Go golfing!

- ✓ GOLF is a safe ourdoor activity
- $\checkmark$  According to the NGF statistics  $\cdot$
- the construction of golf population
- changed in the second quarter of 2020.
- Back to the growing trend & benign competitiveness
- Golf Back to Olympic Games Demand Increase
- Product in custom differentiation, light weight, and small-volume with variety to satisfy customers'needs
- New products with short life cycles ` Brand customers launch in different time.





#### **Golf Aro