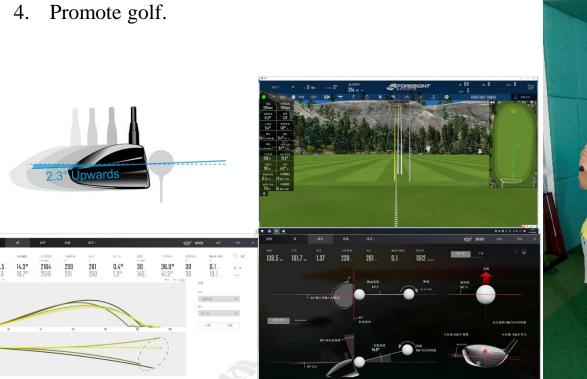

### **R&D\_innovation** , high-added value products and services

A NOBRRY

Weight Trough Weight plug

screw

Back piece

Body

Hosel screw

Current Developments :

IE PE IS

Face

- 1. New Materials
- 2. New Construction, new Design
- 3. Simulation Experiment Analytic System
- 4. 12 granted patents + 11 patents in application
- 5. Open models

O-TA Precision Industry CO.,LTD.

#### **New Generation:** Composite material golf Club head

- A revolutionary alternative to titanium alloys.
- Patented invention in Taiwan & Japan. Patent pending in USA & China.

0] Carbon fiber integrated molding.

02. Adjustable hosel design.

03 Different materials combined design.

04. Counterweight maximization.

05. Longer distance better swing and impact sound.