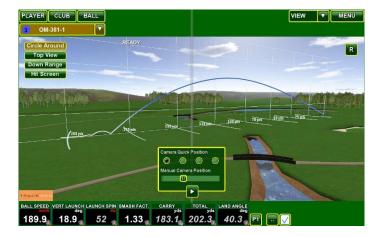

# **Golf Simulation Room**

- 1. Increase the integrity of the ball head test and provide various data reports.
- 2. Increase the diversity of guest activity choices.
- 3. Improve the knowledge and performance of the ball head for the relevant designers.