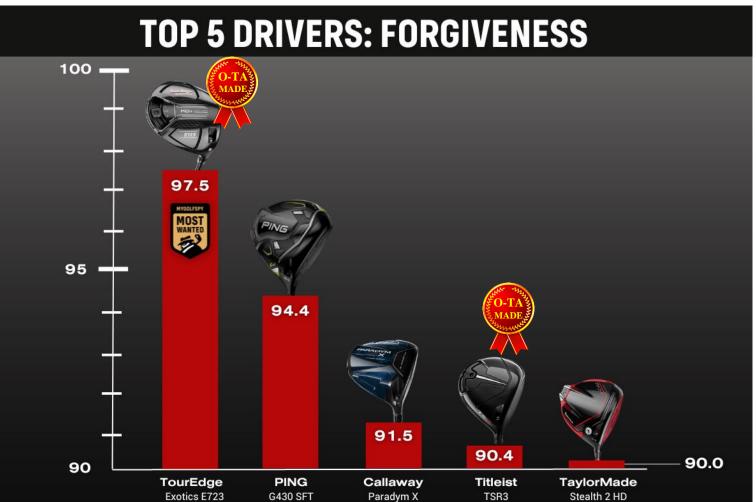

GROUND PLAN

https://mygolfspy.com/best-golf-drivers-2023/

#### BEST DRIVERS FOR HIGH SWING SPEEDS FEB. 13 2023

USA

HOT LIST 2023 What's better than getting new equipment? Getting th best clubs for you. The Hot List is here to help.

Mizuno ST-Z 230 / ST-X 230 / ST-X 230 PLTNM

Tour Edge Exotics C723/E723

Titleist TSR1 / TSR2 / TSR2+ / TSR3

Mizuno ST-Z 230

AVC 0.911

PXG 0211

**0-T** 

MAD

**PLAYERS-DISTANCE IRONS** 