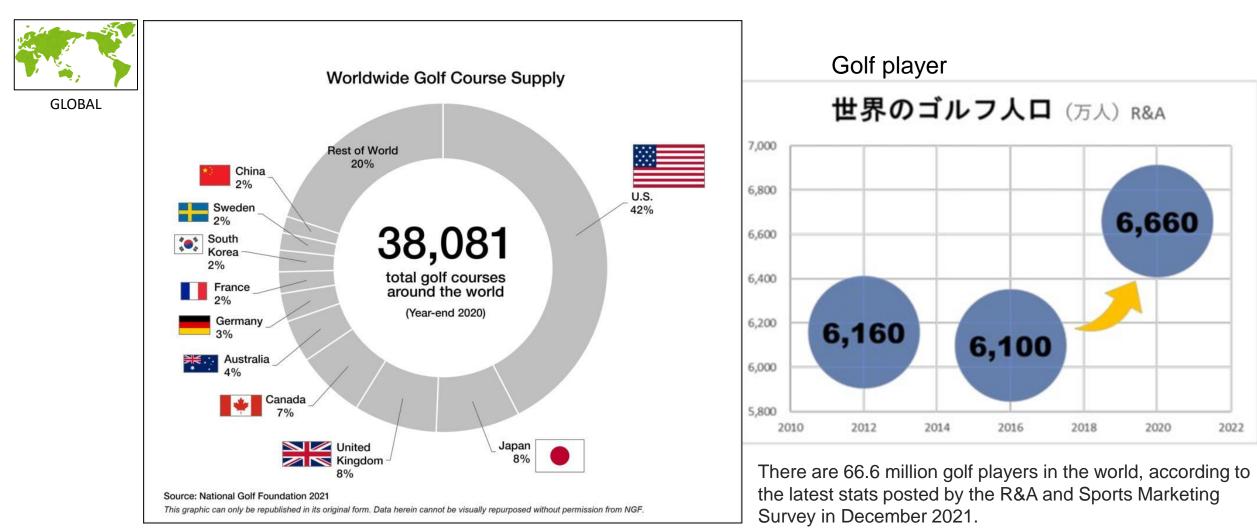

#### **Golf Around the World**

Did you know that 82% of countries worldwide have golf courses - from American Samoa to Zambia?

Or that there are more than 38,000 courses globally? Only 7-Eleven and Subway have more physical business locations around the world, although they reach far fewer countries. While golf is widely dispersed, it also remains highly concentrated, with 80% of courses in the top 10 best-supplied countries.

Home to 42% of world supply, the U.S. is far and away the global leader with 16,000+ golf courses. Japan (3,140) and the U.K. (3,101) are neck and neck in second and third place.