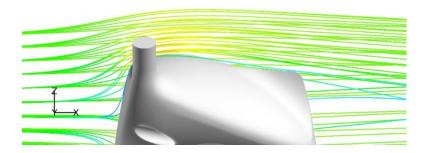

# **Advanced R&D ~CAE**

**Computer Aided Engineering (CAE) on Golf Head** 

**Simulation for Vibration** 

**<sup>z</sup>**<sub>x</sub>Stress Simulation

Segment 4:

9

### **Hitting Test Analysis**

O-TA R&D, including CAD (Computer Aided Design), RE (Reverse Engineering), RP (Rapid Prototyping), CAM (Computer Aided Manufacturing), CAE (Computer Aided Engineering), ROBOT/Track Man hitting test...etc, are the combination of high-standard and high-tech software and hardware applications.