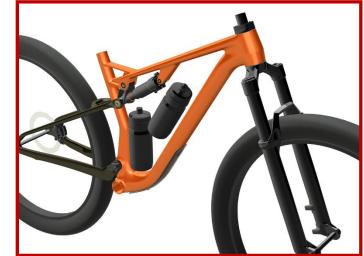

#### **NEW Lite Full Suspension Composite e-Bike**

\*SUPER LITE SUSPENSION e-Bike \*FRAME (weight) -----1,490 grams

#### NEW Comfortable (Elastomer) Composite Bike

\*Ultra-lightweight and comfortable car (super-elastic structure developed using new material technology) \*New Material & Construction ----Special Elastomer