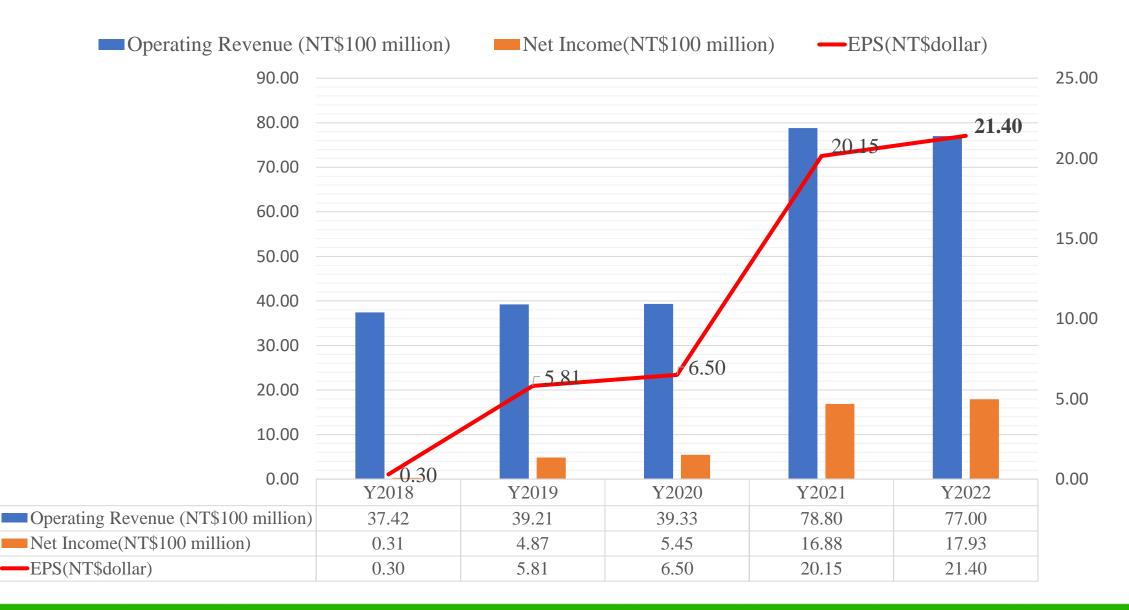

### O-TA Consolidated Income Statement

| Expressed in Thousands of New Taiwan                   | 1/1~12/31 (For  | 差異 diff. |                 |        |           |         |
|--------------------------------------------------------|-----------------|----------|-----------------|--------|-----------|---------|
| Dollars, Except for Earnings Per Common                | 1/1~12/31, 2022 |          | 1/1~12/31, 2021 |        | 左共 UIII.  |         |
| Share                                                  | 金額 Amount       | %        | 金額 Amount       | %      | 金額 Amount | %       |
| 營業收入<br>Operating Revenue                              | 7,700,322       | 100.0%   | 7,880,132       | 100.0% | -179,810  | (2.3%)  |
| 營業毛利<br>Operating Margin                               | 2,220,926       | 28.8%    | 2,487,575       | 31.6%  | -266,649  | (10.7%) |
| 營業費用<br>Operating Expenses                             | 442,437         | 5.7%     | 489,543         | 6.2%   | -47,106   | (9.6%)  |
| 營業利益<br>Operating Income                               | 1,778,489       | 23.1%    | 1,998,032       | 25.4%  | -219,543  | (11.0%) |
| 繼續營業單位本期淨利<br>Continuing operating income after tax    | 1,793,142       | 23.3%    | 1,690,175       | 21.4%  | 102,967   | 6.1%    |
| 停業單位稅後損益<br>Dscontinued operation income               | 0               | 0.0%     | (3,718)         | (0.0%) | 3,718     | 100.0%  |
| 本期淨利<br>Net Income                                     | 1,793,142       | 23.3%    | 1,686,457       | 21.4%  | 106,685   | (6.3%)  |
| 母公司(損)益<br>Parent Co. Income (Loss)                    | 1,793,142       | 23.3%    | 1,688,279       | 21.4%  | 104,863   | 6.2%    |
| 繼續營業單位每股盈餘(元)<br>EPS on continued operations (dollar)  | 21.40           |          | 20.17           |        | 1.23      |         |
| 停業單位每股盈餘(元)<br>EPS on discontinued operations (dollar) | 0.00            |          | (0.02)          |        | 0.02      |         |
| 每股盈餘(元)<br>Earnings Per Share (dollar)                 | 21.40           |          | 20.15           |        | 1.25      |         |

### Operating Revenue VS Net Income