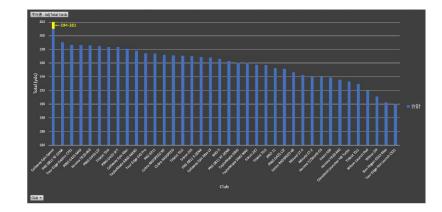

### **Hitting Test Analysis**

O-TA R&D, including CAD (Computer Aided Design), RE (Reverse Engineering), RP (Rapid Prototyping), CAM (Computer Aided Manufacturing), CAE (Computer Aided Engineering), ROBOT/Track Man hitting test...etc, are the combination of high-standard and high-tech software and hardware applications.

# **Golf Simulation Room**

- 1. Increase the integrity of the ball head test and provide various data reports.
- 2. Increase the diversity of guest activity choices.
- 3. Improve the knowledge and performance of the ball head for the relevant designers.