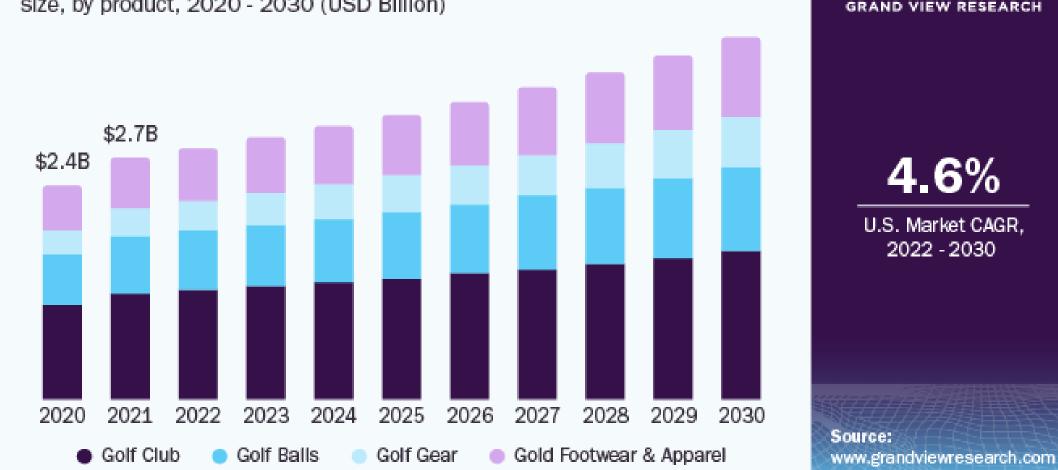

#### **Optimistic Future Development in US Market**

USA

https://www.grandviewresearch.com/industry-analysis/golf-equipment-market

size, by product, 2020 - 2030 (USD Billion)

## **Optimistic Future Development in US Golf Market**