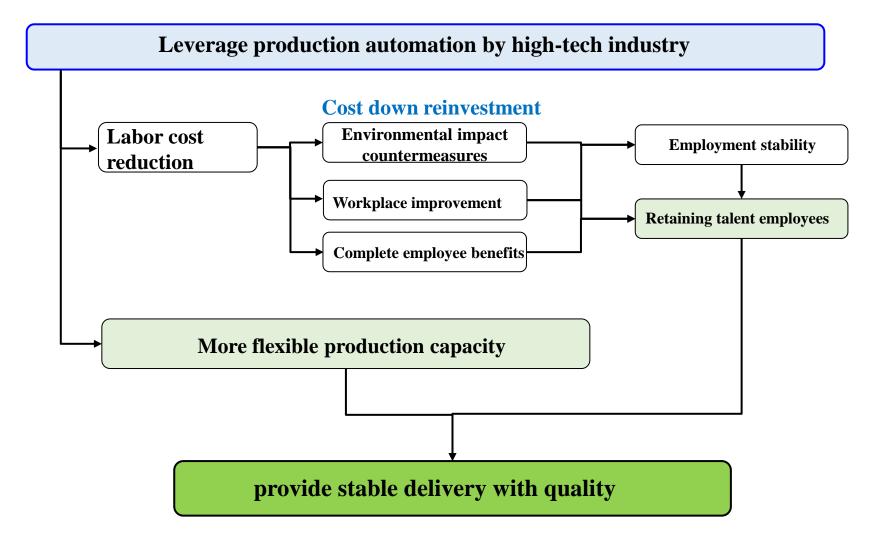

### **Growth Strategy** Automation Evolution

## Ensure high gross margin !

Lean Management, Automation, Cost reduction,

Lead-time improvement 

Efficiency & Effectiveness elevation

## **O-TA Growth Strategy**

## **Smart Manufacturing from Automation to Autonomy**

|              | ~ 2025                                                                                                        |    | ~ 2030                                                                                              | <b>10+ years</b> |                          |
|--------------|---------------------------------------------------------------------------------------------------------------|----|-----------------------------------------------------------------------------------------------------|------------------|--------------------------|
|              | Advanced automation                                                                                           |    | Hyperautomation                                                                                     |                  | Autonomy                 |
| nragragg     | <ul> <li>Robotization of human works</li> <li>Digitalization</li> <li>Smart Technology enhancement</li> </ul> | nt | <ul> <li>Digital Twin</li> <li>Machine Learning (ML)</li> <li>Supply Chain Control Tower</li> </ul> |                  | stable AI utilization    |
| Labor change | Z Generation<br>Digital Native<br>Adoption                                                                    |    | Z Generation<br>Manager                                                                             |                  | Z Generation<br>Director |

|                   | Automation                                                              | Autonomy                                                                                                 |
|-------------------|-------------------------------------------------------------------------|----------------------------------------------------------------------------------------------------------|
| executable        | Continuous operation according to pre-<br>determined optimal conditions | Operation adjustment according to changing conditions in the environment                                 |
| Plant application | · Consistently produce the same product                                 | <ul> <li>produce products with variety</li> <li>handle products with uneven shape and quality</li> </ul> |