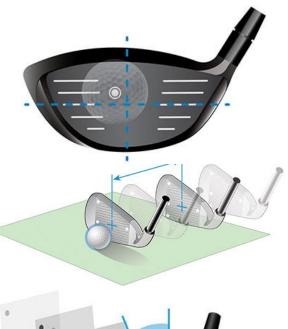

### **R&D\_innovation** , high-added value products and services

A NOBRRY

Weight Trough Weight plug

screw

Back piece

Body

Hosel screw

Current Developments :

IE PE IS

Face

- 1. New Materials
- 2. New Construction, new Design
- 3. Simulation Experiment Analytic System
- 4. 12 granted patents + 11 patents in application
- 5. Open models

O-TA Precision Industry CO.,LTD.