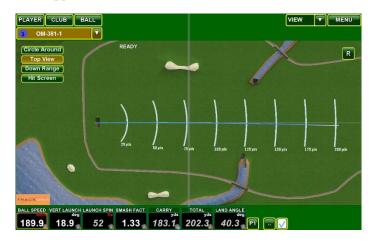

### **Hitting Test Analysis**

O-TA R&D, including CAD (Computer Aided Design), RE (Reverse Engineering), RP (Rapid Prototyping), CAM (Computer Aided Manufacturing), CAE (Computer Aided Engineering), ROBOT/Track Man hitting test...etc, are the combination of high-standard and high-tech software and hardware applications.

# **Golf Simulation Room**

- 1. Increase the integrity of the ball head test and provide various data reports.
- 2. Increase the diversity of guest activity choices.
- 3. Improve the knowledge and performance of the ball head for the relevant designers.