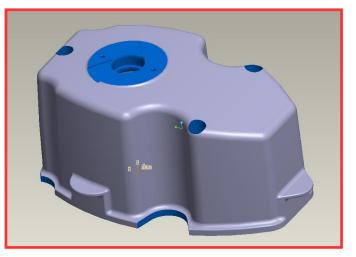

## **Overview of past 5-year Operations**

**TOP 100** 

台灣百大品牌

大田精密工業股份有限公司 O-TA PRECISION INDUSTRY CO., LTD.

Fast Growing 100 company on CommonWealth Magazine (Issue 754)

 $\star$  in 2021, OTA was the ~

No. 5 fast growing in Sales RevenueNo. 6 fast growing in EPS

- O-TA Precision\_Invisible Champion 2.0
  - Established 1988
  - Chairman: Lee, Kung-Wen
  - Main Business: Golf ODM Manufacturing
  - 2021 Sales Revenue: 7.88 Billion NT \ Net Profit: 1.69 Billion NT
  - 2022 No. 70 Fast growing Company in Comprehensive evaluation
  - Focus on small volume with variety and high-added value products
  - Continue investing in R&D and Automation •

### O-TA Consolidated Income Statement

| Expressed in Thousands of New Taiwan                   | 1/1~12/31 (For  | 差異 diff. |                 |        |           |         |
|--------------------------------------------------------|-----------------|----------|-----------------|--------|-----------|---------|
| Dollars, Except for Earnings Per Common                | 1/1~12/31, 2022 |          | 1/1~12/31, 2021 |        | 左共 UIII.  |         |
| Share                                                  | 金額 Amount       | %        | 金額 Amount       | %      | 金額 Amount | %       |
| 營業收入<br>Operating Revenue                              | 7,700,322       | 100.0%   | 7,880,132       | 100.0% | -179,810  | (2.3%)  |
| 營業毛利<br>Operating Margin                               | 2,220,926       | 28.8%    | 2,487,575       | 31.6%  | -266,649  | (10.7%) |
| 營業費用<br>Operating Expenses                             | 442,437         | 5.7%     | 489,543         | 6.2%   | -47,106   | (9.6%)  |
| 營業利益<br>Operating Income                               | 1,778,489       | 23.1%    | 1,998,032       | 25.4%  | -219,543  | (11.0%) |
| 繼續營業單位本期淨利<br>Continuing operating income after tax    | 1,793,142       | 23.3%    | 1,690,175       | 21.4%  | 102,967   | 6.1%    |
| 停業單位稅後損益<br>Dscontinued operation income               | 0               | 0.0%     | (3,718)         | (0.0%) | 3,718     | 100.0%  |
| 本期淨利<br>Net Income                                     | 1,793,142       | 23.3%    | 1,686,457       | 21.4%  | 106,685   | (6.3%)  |
| 母公司(損)益<br>Parent Co. Income (Loss)                    | 1,793,142       | 23.3%    | 1,688,279       | 21.4%  | 104,863   | 6.2%    |
| 繼續營業單位每股盈餘(元)<br>EPS on continued operations (dollar)  | 21.40           |          | 20.17           |        | 1.23      |         |
| 停業單位每股盈餘(元)<br>EPS on discontinued operations (dollar) | 0.00            |          | (0.02)          |        | 0.02      |         |
| 每股盈餘(元)<br>Earnings Per Share (dollar)                 | 21.40           |          | 20.15           |        | 1.25      |         |

### Operating Revenue VS Net Income