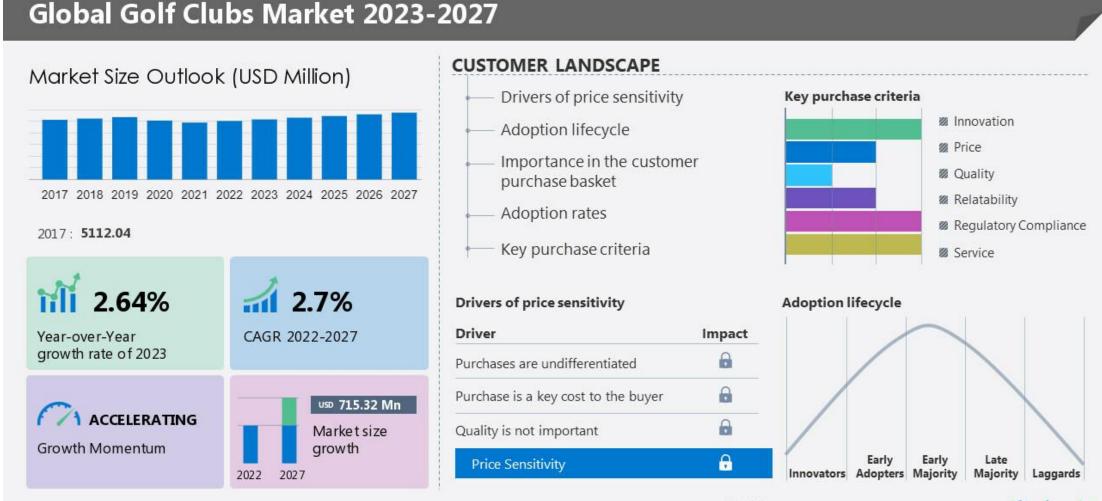

#### **Optimistic Future Development in Global Golf Market**

https://www.prnewswire.com/news-releases/golf-clubs-market-2023-2027-a-descriptive-analysis-of-five-forces-model-market-dynamics-and-segmentation---technavio-301727930.html

GLOBAL

17000+ Reports covering niche topics. Read them at **1 technavio** 