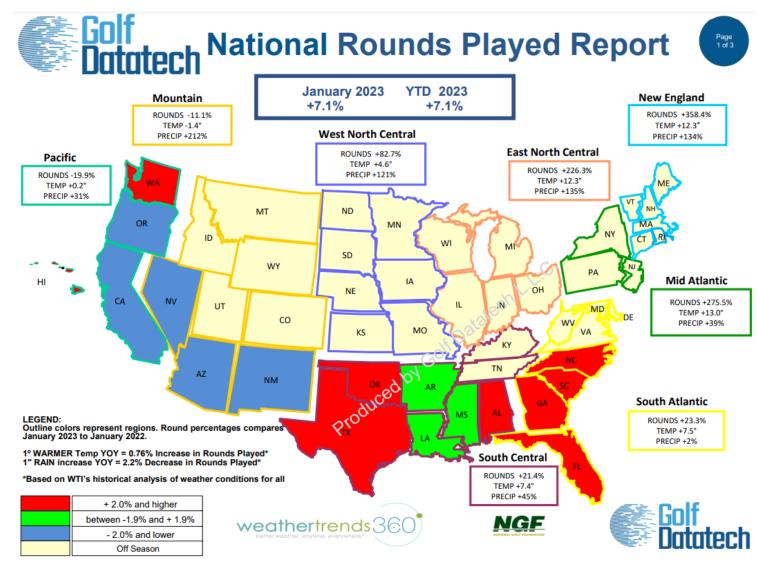

# Golf Industry Status

Post-epidemic life style change !Go Go golfing!

- ✓ GOLF is a safe ourdoor activity
- $\checkmark$  According to the NGF statistics  $\cdot$
- the construction of golf population
- changed in the second quarter of 2020.
- Back to the growing trend & benign competitiveness
- Golf Back to Olympic Games Demand Increase
- Product in custom differentiation, light weight, and small-volume with variety to satisfy customers'needs
- New products with short life cycles ` Brand customers launch in different time.