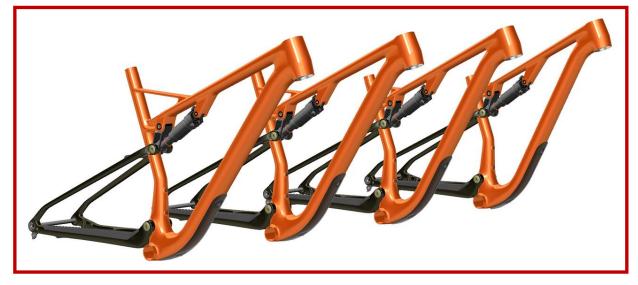

#### **NEW Lite Full Suspension Composite e-Bike**

\*SUPER LITE SUSPENSION e-Bike \*FRAME (weight) -----1,490 grams