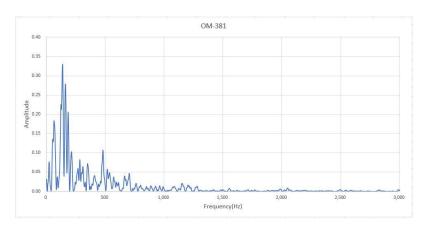

### **Hitting Test Analysis**

O-TA R&D, including CAD (Computer Aided Design), RE (Reverse Engineering), RP (Rapid Prototyping), CAM (Computer Aided Manufacturing), CAE (Computer Aided Engineering), ROBOT/Track Man hitting test...etc, are the combination of high-standard and high-tech software and hardware applications.