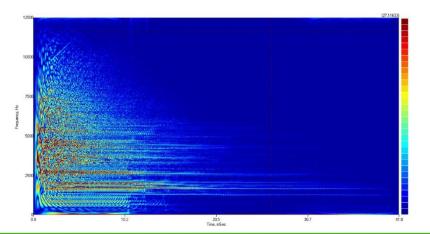

# **Advanced R&D ~CAE**

**Computer Aided Engineering (CAE) on Golf Head** 

**Simulation for Vibration** 

**<sup>z</sup>**<sub>x</sub>Stress Simulation

Segment 4:

9

### **Hitting Test Analysis**

O-TA R&D, including CAD (Computer Aided Design), RE (Reverse Engineering), RP (Rapid Prototyping), CAM (Computer Aided Manufacturing), CAE (Computer Aided Engineering), ROBOT/Track Man hitting test...etc, are the combination of high-standard and high-tech software and hardware applications.