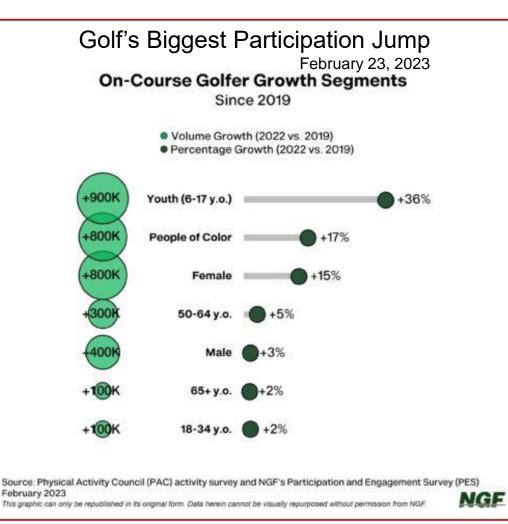

# Golf Industry Status

Post-epidemic life style change !Go Go golfing!

- ✓ GOLF is a safe ourdoor activity
- $\checkmark$  According to the NGF statistics  $\cdot$
- the construction of golf population
- changed in the second quarter of 2020.
- Back to the growing trend & benign competitiveness
- Golf Back to Olympic Games Demand Increase
- Product in custom differentiation, light weight, and small-volume with variety to satisfy customers'needs
- New products with short life cycles ` Brand customers launch in different time.