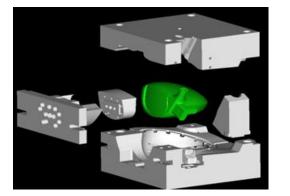

### **Hitting Test Analysis**

O-TA R&D, including CAD (Computer Aided Design), RE (Reverse Engineering), RP (Rapid Prototyping), CAM (Computer Aided Manufacturing), CAE (Computer Aided Engineering), ROBOT/Track Man hitting test...etc, are the combination of high-standard and high-tech software and hardware applications.

# **Golf Simulation Room**

- 1. Increase the integrity of the ball head test and provide various data reports.
- 2. Increase the diversity of guest activity choices.
- 3. Improve the knowledge and performance of the ball head for the relevant designers.