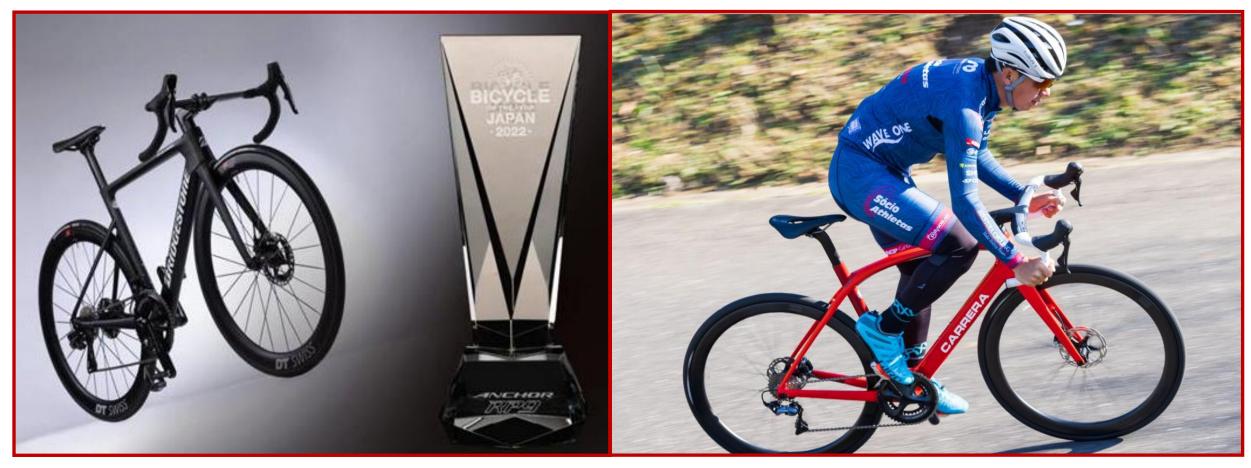

#### • Honor Pride: Bike of the year 2022 in Japan

Model 1: ANCHOR/RP9 ---- BSC (JAPAN)

Model 2: PHIBRA DISC ---- CARRERA (ITALY)

领航複材科技(息州)有限公司